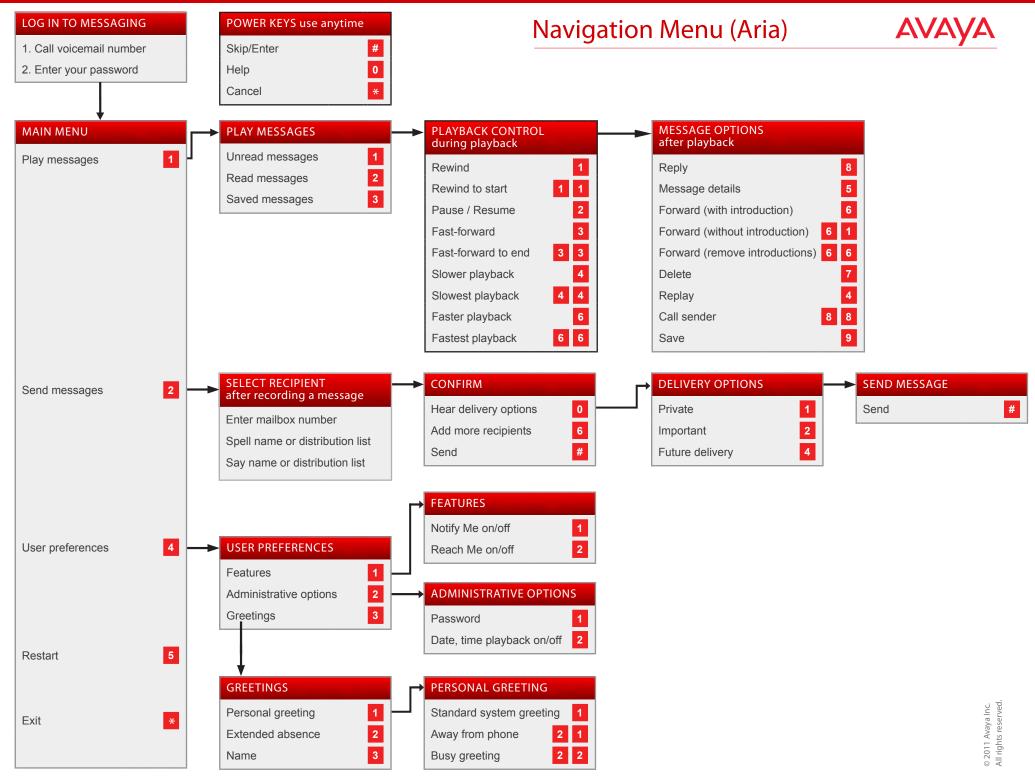

#### PHONE

| PHONE                                        |       |
|----------------------------------------------|-------|
| Playing messages                             |       |
| Unread messages                              | 1 - 1 |
| Read messages                                | 1 - 2 |
| Saved messages                               | 1 - 3 |
| Playback controls                            |       |
| Hear message details                         | 5     |
| Message start                                | 1 - 1 |
| Message end                                  | 3 - 3 |
| Skip to next message                         | #     |
| Message options                              |       |
| Delete message                               | 7     |
| Save message                                 | 9     |
| Call sender during / after playback          | 8 - 8 |
| Replying to a message                        |       |
| 1. Reply during / after playback             | 8     |
| 2. Record reply, then press                  | #     |
| 3. Send message                              | #     |
| Forwarding with an introduction              |       |
| 1. Forward after playback                    | 6     |
| 2. Record introduction, then press           | #     |
| 3. Say / enter recipient                     |       |
| 4. Send message                              | #     |
| Sending a new message                        |       |
| 1. From main menu                            | 2     |
| 2. Record message, then press                | #     |
| > Hear recording                             | 1     |
| > Delete and re-record                       | *     |
| 3. Say / enter recipient                     |       |
| 4. Send message                              | #     |
| Selecting recipients                         |       |
| Say recipient name or distribution list      |       |
| Enter a mailbox / personal list number       |       |
| To spell recipient name or distribution list | #     |
| Add more recipients                          | 6     |
| Delivery options                             |       |
| Specify delivery options                     | 0     |
|                                              |       |

#### **PHONE (Continued)**

| Future delivery                               |           |
|-----------------------------------------------|-----------|
| By date                                       | 4 - 1     |
| By week day                                   | 4 - 2     |
| Future delivery by date                       |           |
| Enter day, month, and time                    |           |
| Specify AM / PM                               | 1 / 2     |
| Transferring to a mailbox                     |           |
| To transfer an incoming call to a mailbox,    |           |
| without the mailbox owner's phone ringing     |           |
| 1. Press Transfer > Message > *               |           |
| 2. Enter recipient mailbox number             |           |
| Recording a call                              |           |
| To record an incoming call as a voice message |           |
| 1. To begin recording, press                  | audix-rec |
| 2. To end recording, press                    | audix-rec |
| Hints and tips                                |           |
| Help                                          | 0         |
| Cancel / previous menu                        | *         |
| Bypass a greeting or interrupt a prompt       | #         |

#### MANAGING USER PREFERENCES

| Features                           |           |
|------------------------------------|-----------|
| Notify Me on/off                   | 4 - 1 - 1 |
| Reach Me on/off                    | 4 - 1 - 2 |
| Administrative options             |           |
| Change password                    | 4 - 2 - 1 |
| Date, time playback on/off         | 4 - 2 - 4 |
| Greetings                          |           |
| Personal greeting on/off           | 4 - 3 - 1 |
| Set extended absence greeting      | 4 - 3 - 2 |
| Set / change name                  | 4 - 3 - 3 |
| Set away-from-phone greeting       | 4-3-1-2-1 |
| Set busy greeting                  | 4-3-1-2-2 |
| Web user preferences link          |           |
| As specified by your administrator |           |